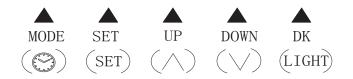

## 5 Keys for operation:

7 Color Backlight Thermometer Music Calendar

## Select MODE key:

| Scient Model Rej | <b>/.*</b>                          |
|------------------|-------------------------------------|
| Mode Key         | Mode switch                         |
| C_MODE           | Time mode → Alarm mode → Timer mode |
| A_MODE           | Time mode → Alarm mode              |
| T_MODE           | Time mode → Timer mode              |

5. Backlight In any mode, press DK key to turn on 7 colors backlight for 5 second.