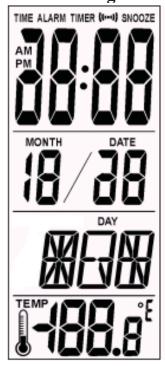

## LCD Drawing:

## **Function:**

- 1. Normal Timekeeping Mode Display: time, date (2000-2099), weekday, temperature, and with 12/24 hour format.
- 2. Daily Music Alarm with Snooze Mode In this mode, you can set alarm time, snooze interval time and select music.
- 3. Count-down Timer Mode The countdown timer can be set from 23h 59m 59s to 0h 00m 00s.
- 4. Thermometer Mode

You can select Celsius and Fahrenheit by press DOWN key. Temperature range:  $-10^{\circ}\text{C}-50^{\circ}\text{C}(16^{\circ}\text{F}-122^{\circ}\text{F})$ , and resolution:  $\pm 0.5^{\circ}\text{C}$ .